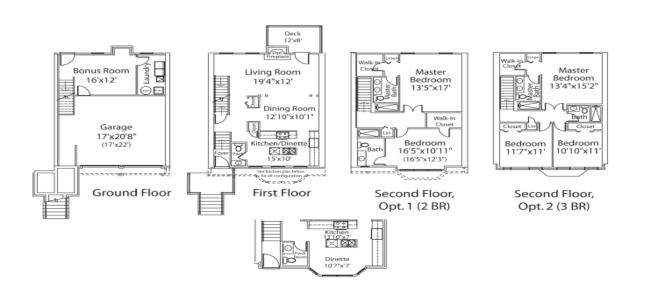

COMMUNITY: Woodhaven FLOOR PLAN: Arabella Middle Unit Townhome

Sq. Ft. 1901-1971

Baths: 2.5

Beds: 2-3

Stories: 3

Garage: 2

Spacious master, two kitchen floor plans available, ground floor bonus room

The information on this website and in all printed materials is for reference only and not part of a legal contract. Builder reserves the right to make alterations or substitutions regarding floor plans, features, elevations, site plan and materials. All dimensions and square foot figures are approximate. All photos are representative and for demonstration only. Homes pictured may be altered from standard plans. Renderings and line drawings are artist/architect generated and for demonstration purposes only.