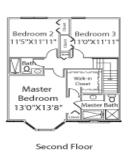

COMMUNITY: Woodhaven

FLOOR PLAN: Peakeston Coach Home

Sq. Ft.:1940

Baths: 2.5

Beds: 3

Stories: 2

Garage: 2

Spacious master suite, private courtyard, first floor laundry, full basement