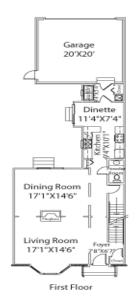

COMMUNITY: Woodhaven

FLOOR PLAN: Peakeston Coach Home

Sq. Ft.:1940

Baths: 2.5

Beds: 3

Stories: 2

Garage: 2

Spacious master suite, private courtyard, first floor laundry, full basement